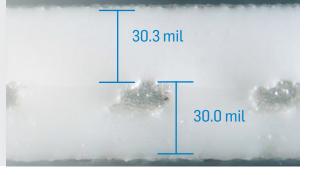

# **OUTPERFORMING THE COMPETITION**

SENTINEL is manufactured with a minimum 60 mil thickness with a 30 mil minimum above the reinforcement to provide significantly more weathering compound than the competition. Both top and bottom layers utilize no recycled PVC to ensure long-term performance remains uncompromised.

- Formulated with no recycled PVC on both the top and bottom layers resulting in longer life expectancy and superior welding at the most critical membrane junctures, i.e., the overlaps.
- Available in a variety of configurations including bare and fleece backed membranes, diagonally reinforced polyester and fiberglass in both 60 and 80 mil thicknesses, for use in mechanically fastened and adhered applications.
- Meets the requirements of ENERGY STAR<sup>®</sup>, CRRC, California Title 24 for bright white, reflective membranes – aiding in building cooling, reducing energy demand, and mitigating the urban heat island effect.
- Manufactured to provide minimum, not nominal, tolerances; minimum 60 mils total thickness and a minimum 30 mils above the reinforcement.