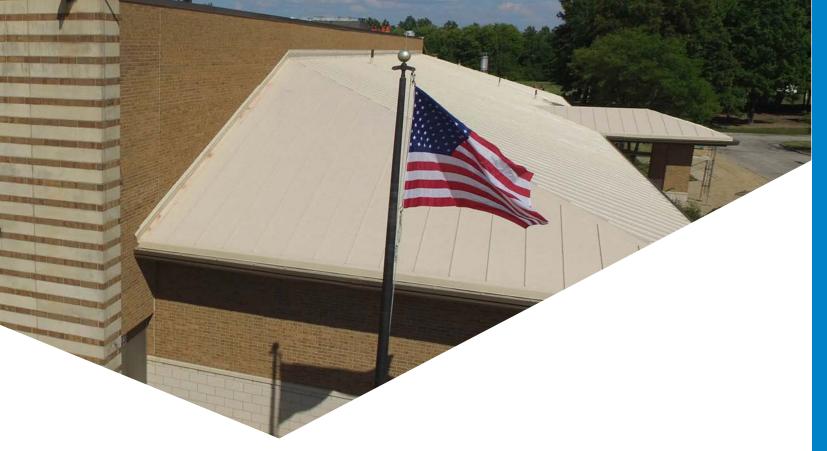

# **SENTINEL® PVC MEMBRANES**

Time proven quality and decades of in-situ exposure to elements around the world; SOPREMA has been producing high-performance flexible PVC (polyvinyl chloride) membranes for roofing and waterproofing for over 50 years. SOPREMA's SENTINEL line provides the proven fire and chemical resistance inherent with PVC membranes as well as superior weldability in a variety of ambient conditions. With high flexibility and conformability, SENTINEL PVC may be installed on the most complex geometries; both steep and low slope applications. With architectural appeal, long-term durability and ease of installation, SENTINEL PVC membranes provide the solution.