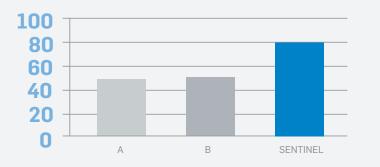

## TEAR RESISTANCE - 45 lbf, minimum per ASTM D4434

SENTINEL's superior tear resistance makes it ideal for roofs designed for mechanical attachment, while also providing enhanced dimensional stability for adhered systems.