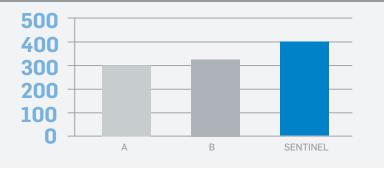

## BREAKING STRENGTH - 200 lbf/in, minimum per ASTM D4434

SENTINEL is reinforced with a highperformance, anti-wicking, polyester reinforcement that provides superior breaking strength designed for unmatched, long-term performance.