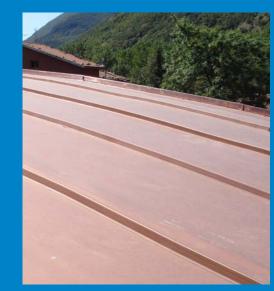

# **DESIGN AESTHETIC:** INNOVATIVE COLOR FORMULATIONS Our PVC membranes are offered in a

variety of colors including our Copper Art<sup>®</sup> and Silver Art<sup>®</sup> variations where metallic powders are incorporated n the formula, replicating the appearance of standing seam metal roofs for sophisticated designs. OPREMA's Copper Art has ncorporated copper metal powder into the membrane to allow the material to oxidize and patina finish just as standing seam copper does.