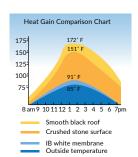

## We Are Very Cool.

A white IB Roof Systems membrane can reduce your energy consumption and your rising electric bills, by reflecting up to 90% of the heat that normally enters a building through the roof. An IB Roof Systems roof will lower your building's heat gain, and possibly pay for itself.