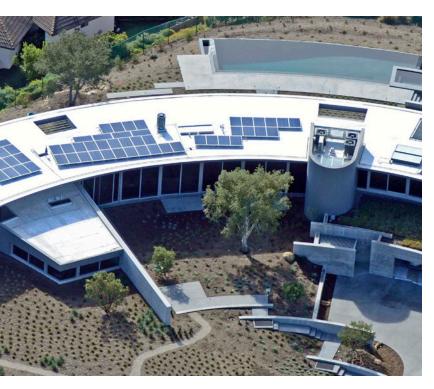

# We Are Very Cool.

A white IB Roof Systems membrane can reduce your energy consumption and your rising electric bills, by reflecting up to 90% of the heat that normally enters a home through the roof. An IB Roof Systems roof will lower your home's heat gain, and possibly pay for itself.