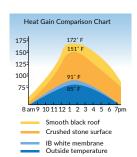

# We Are Very Cool.

A white IB Roof Systems membrane can reduce your energy consumption and your rising electric bills, by reflecting up to 90% of the heat that normally enters a home through the roof. An IB Roof Systems roof will lower your home's heat gain, and possibly pay for itself.